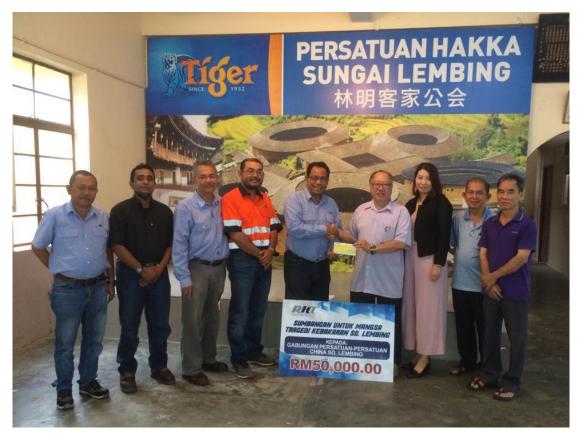

Senior General Manager of MSC, Encik Madzlan bin Zam (5<sup>th</sup> from left) presenting donation check to Mr. Yip Yoon Choi, President of Gabungan Persatuan-Persatuan China Sg Lembing and Mrs. Yap Yen Pin, Committee Member of Gabungan Persatuan-Persatuan China Sg Lembing